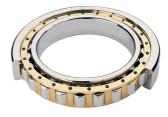

## NJ 220 EMA C3-TIMKEN CYLINDRISK RULLELEJE ENRADET MED MESSINGHOLDER

NU

NJ

NUP

NF

Ν

High quality cylindrical roller bearing with machined brass cage from the leading manufacturer TIMKEN. Featuring the TIMKEN EMA design. A premium land-riding cage, unique internal geometries, enhanced surface finishes and a compact design. All this adds up to longer life, improved uptime and reduced maintenance costs.