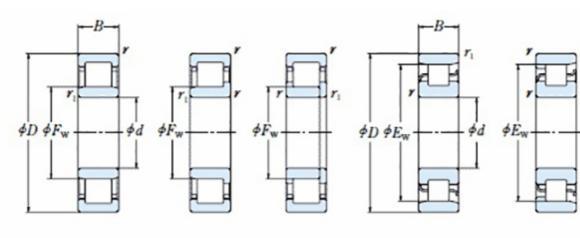

## NJ 220 EMA C3-TIMKEN CYLINDRISK RULLELEJE ENRADET MED MESSINGHOLDER

NU

NJ

NUP

NF

Ν

High quality cylindrical roller bearing with machined brass cage from the leading manufacturer TIMKEN. Featuring the TIMKEN EMA design. A premium land-riding cage, unique internal geometries, enhanced surface finishes and a compact design. All this adds up to longer life, improved uptime and reduced maintenance costs.

## **Basic dimensions**

| Inner diameter [d] | 100.00 | mm |
|--------------------|--------|----|
| Width [B]          | 34.00  | mm |
| Outer diameter [D] | 180.00 | mm |